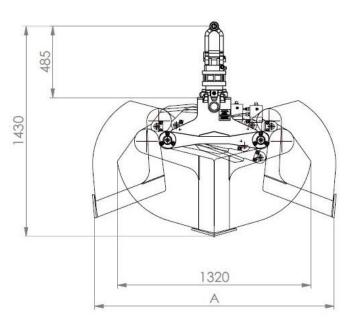

## **BE47 PACKAGE:**

| Туре   | Volume, litre | Width, mm | Max A, mm | Load Capacity, kg | Own Weight, kg |
|--------|---------------|-----------|-----------|-------------------|----------------|
| BE4700 | 500           | 1000      | 1650      | 3000              | 392            |
| BE4710 | 400           | 800       | 1650      | 3000              | 360            |
| BE4720 | 300           | 640       | 1650      | 3000              | 332            |

## **TECHNICAL DRAWING:**