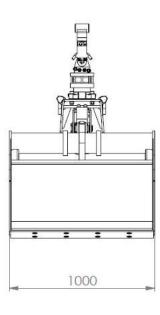

## **BE47 PACKAGE:**

| Туре   | Volume, litre | Width, mm | Max A, mm | Load Capacity, kg | Own Weight, kg |
|--------|---------------|-----------|-----------|-------------------|----------------|
| BE4700 | 500           | 1000      | 1650      | 3000              | 392            |
| BE4710 | 400           | 800       | 1650      | 3000              | 360            |
| BE4720 | 300           | 640       | 1650      | 3000              | 332            |

## **TECHNICAL DRAWING:**